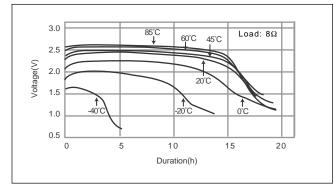

# Poly-carbonmonofluoride Lithium Batteries: Individual Specifications

# **BR-C**

#### Dimensions(mm)



#### Specification

| Nominal voltage (V)           | 3         |
|-------------------------------|-----------|
| Nominal capacity (mAh)        | 5,000     |
| Continuous standard load (mA) | 5.0       |
| Operating temperature (C)     | -40 ~ +85 |

#### Temperature Characteristics



**Panasonic** 

## LITHIUM HANDBOOK

### **FEBRUARY 2002**

This information is generally descriptive only and is not intended to make or imply any representation, guarantee or warranty with respect to any cells and batteries. Cell and battery designs/specifications are subject to modification without notice. Contact Panasonic for the latest information.