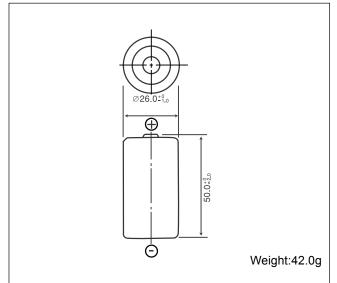

#### Dimensions(mm)

#### Specification

| Nominal voltage (V)           | 3         |
|-------------------------------|-----------|
| Nominal capacity (mAh)        | 5,000     |
| Continuous standard load (mA) | 5.0       |
| Operating temperature (C)     | -40 ~ +85 |