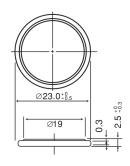

# **Panasonic**

# BR2325 LITHIUM POLY-CARBONMONOFLUORIDE



### **Features & Benefits**

- High voltage of 3 volts
- Extremely small self-discharge for long service and shelf life
- Compact and lightweight with extremely high energy density per unit weight
- Strong load pulse characteristics

#### **Specifications**

Nominal Capacity: Nominal Voltage: Weight: Operating Temperature:

165 mAh 3V Approximately 3.2g -30°C - +80°C

#### Dimensions



## **Temperature Characteristics**



## Operating Voltage vs. Load Resistance (voltage at 50% discharge depth)



For more information on how Panasonic can assist you with your battery power solution needs call **877-726-2228**, visit **www.na.industrial.panasonic.com/products/batteries** or e-mail **oembatteries@us.panasonic.com.** 

# **Capacity vs. Load Resistance**





Serious harm in as little as 2-hours if swallowed. **KEEP AWAY FROM CHILDREN.** Seek immediate medical help if swallowed. Have the doctor call the poison center at 1-(800) 222 1222.

Product manufacturers should design their products to meet the safety requirements of Annex I of UL60065 or equivalent standards.

The data in this document is for descriptive purposes only and is not intended to make or imply any guaran