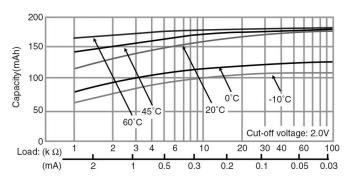

# **Capacity vs. Load Resistance**

Serious harm in as little as 2-hours if swallowed. **KEEP AWAY FROM CHILDREN.** Seek immediate medical help if swallowed. Have the doctor call the poison center at 1-(800) 222 1222.