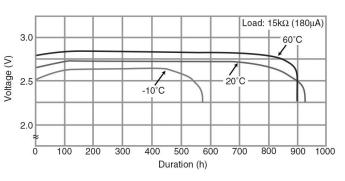

# **Panasonic**

# BR2325 LITHIUM POLY-CARBONMONOFLUORIDE



### **Features & Benefits**

- High voltage of 3 volts
- Extremely small self-discharge for long service and shelf life
- Compact and lightweight with extremely high energy density per unit weight
- Strong load pulse characteristics

#### **Specifications**

Nominal Capacity: Nominal Voltage: Weight: Operating Temperature:

165 mAh 3V Approximately 3.2g -30°C - +80°C

#### Dimensions



## **Temperature Characteristics**



## Operating Voltage vs. Load Resistance (voltage at 50% discharge depth)



For more information on how Panasonic can assist you with your battery power solution needs call **877-726-2228**, visit **www.na.industrial.panasonic.com/products/batteries** or e-mail **oembatteries@us.panasonic.com.** 

# **Capacity vs. Load Resistance**





Serious harm in as little as 2-hours if swallowed. **KEEP AWAY FROM CHILDREN.** Seek immediate medical help if swallowed. Have the doctor call the poison center at 1-(800) 222 1222.

Product manufacturers should design their products to meet the safety requirements of Annex I of UL60065 or equivalent standards.

The data in this document is for descriptive purposes only and is not intended to make or imply any guarantee or warranty.

# **Mouser Electroni